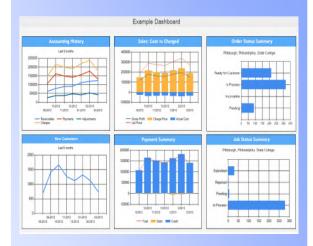

# Save Money

Combining multiple systems into a single, integrated solution, fy-Sales reduces dual keying of data, and allows you to make better business decisions based on real-time data.

## Retain Customers

With our solution, you will gain the ability to send targeted advertising campaigns to existing customers by Store/Location, customer birthday, and even by previous product purchases.